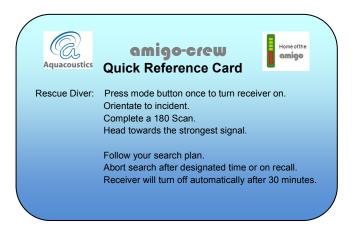

The amigo-crew Quick Reference Card is printed on credit card sized plastic.

For fully utility please refer to the User's Manual.

Crew: Test for flashing Green LED by water immersion or wet finger test across electrodes.